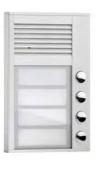

The SLIM Door phone is easy to install outdoor and indoor. It offers 3 models, with 1, 2 or 4 buttons.

SLIM Door phone is provided with a relay for lock control, a blue backlit case and a heating system.

## **Models**

- SDP 1 button
- SDP 2 buttons
- SDP 4 buttons

Working temperature -20°C / +70°C

Dimensions 104 x 153 x 16 mm

Weight 360g

Casing material
Aluminium Elox and Plexiglass

- Programming
  - PC configuration by USB local connexion
  - Remote programming by DTMF code