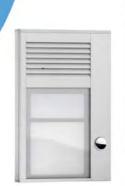

The SLIM Door phone is easy to install outdoor and indoor. It offers 3 models, with 1, 2 or 4 buttons.

SLIM Door phone is provided with a relay for lock control, a blue backlit case and a heating system.

## **Models**

- SDP 1 button
- SDP 2 buttons
- SDP 4 buttons

Working temperature -20°C / +70°C

Dimensions 104 x 153 x 16 mm

Weight 360g

Casing material
Aluminium Elox and Plexiglass

- Programming
  - PC configuration by USB local connexion
  - Remote programming by DTMF code