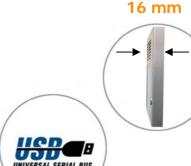

# SLIM DOOR PHONE

Very slim: 16 mm

PBX / Wireless\* connexion

PC configuration / DTMF code

1 / 2 / 4 buttons

The SLIM Door phone is easy to install outdoor and indoor. It offers 3 models, with 1, 2 or 4 buttons.

SLIM Door phone is provided with a relay for lock control, a blue backlit case and a heating system.

## **Models**

- SDP 1 button
- SDP 2 buttons
- SDP 4 buttons

Working temperature -20°C / +70°C

Dimensions 104 x 153 x 16 mm

Weight 360g

Casing material
Aluminium Elox and Plexiglass

- Programming
  - PC configuration by USB local connexion
  - Remote programming by DTMF code