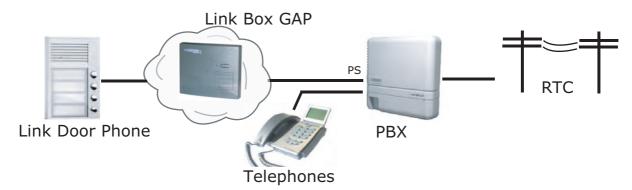

## **Options**

- **Link Box Gap** makes the door phone DECT wireless
- Power supply 12V AC
- **Programming USB cable** with proprietary plug

#### **SLIM DOOR PHONE: simple.**

SLIM Door phone can be connected as well on PBX FxS or on analog PSTN line.

SLIM Door Phone associated with our DECT BOX GAP allows a wireless connexion to any proprietary GAP DECT base and DECT GAP phone.

## **Functioning**

4