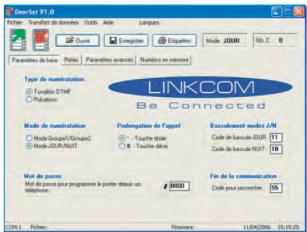

## **Configuration**

- Slim Door Phone can be programmed remotly by DTMF code, or with its Windows interface (USB port needed).
- The supplied interface allows programming easily and quickly the door phone.
- Indeed, in addition to the phone numbers entry, it is possible to configure all the using door phone codes (eg: lock opening code), the relay switching mode, and also technical parameters as Flash duration, Pause, DTMF tone ...

This software even allows you editing and printing labels to stick on the door phone front.

11, rue du Sol e i l Levant – 92140 Clamart – France Tel : +33 (0)1 40 83 13 13 – Fax : +33 (0)1 46 31 76 75 www.linkcom.net – info@linkcom.net