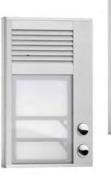

The SLIM Door phone is easy to install outdoor and indoor. It offers 3 models, with 1, 2 or 4 buttons.

SLIM Door phone is provided with a relay for lock control, a blue backlit case and a heating system.

## **Models**

- SDP 1 button
- SDP 2 buttons
- SDP 4 buttons

Working temperature -20°C / +70°C

Dimensions 104 x 153 x 16 mm

Weight 360g

Casing material
Aluminium Elox and Plexiglass

- Programming
  - PC configuration by USB local connexion
  - Remote programming by DTMF code